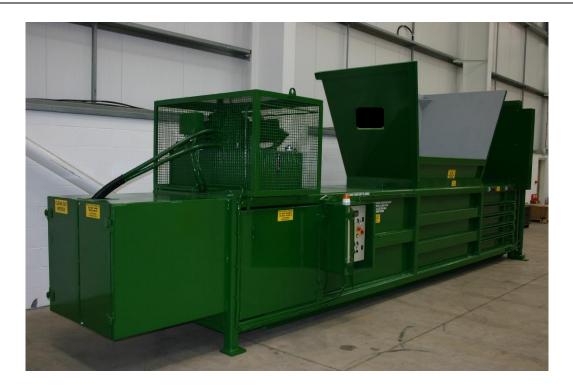

## 'Hub Pack' Horizontal, Semi Automated Mill Baler HP600XL

Pressing Power
Cycle Time
Overall Dimensions L x W x H
Loading Aperture L x W
Approximate Machine Weight
Maximum Bale Size L x W x H
Cylinder Bore

60 tonne 90 seconds 8250mm x 1720mm x 2700mm 2000mm x 1000mm 7500kg 1450mm x 1000mm x 1000mm 180mm

System Pressure 175 bar Shear Bar – Optional Extra – can be fitted with Bin Tipper

- Bale weight up to 650 kg dependant on material
- 3 Phase 415 Volts 63 Amp
- Motor Rating 15KW Control Panel 24 Volts
- Large Loading Aperture
- Port Cullis Anti Burst Door
- Reliable Modern Electronics
- Low Maintenance and long life electro-hydraulics efficient and reliable
- Fully auto Bale Eject System
- Manual 4 Wire Tie Off
- All safety requirements in accordance with CE directives.